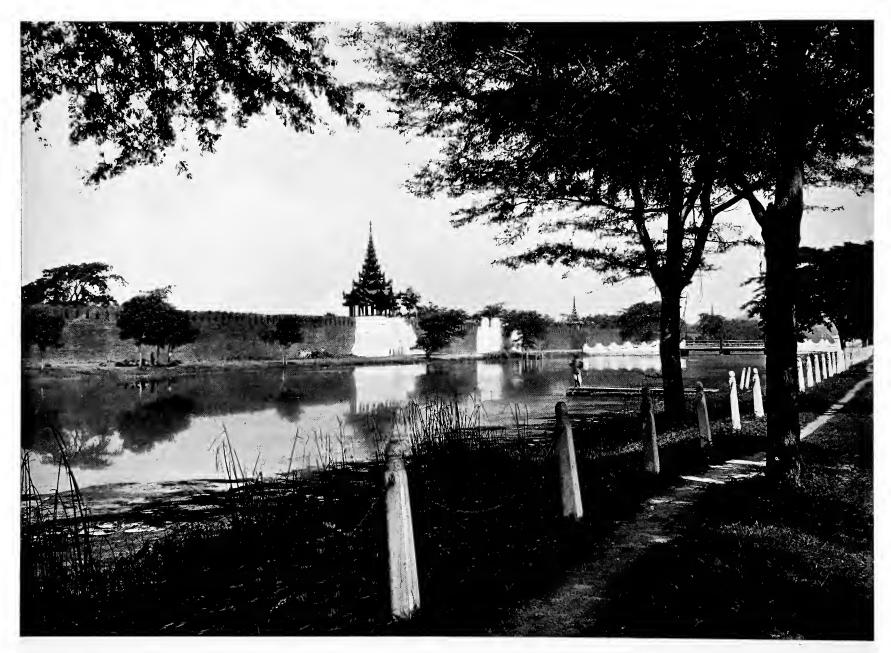

## Typical Photographs of

South Entrance to Shwe Dagon Pagoda, Rangoon.

## URMA

Carved Stern of Burmese Paddy Boat.